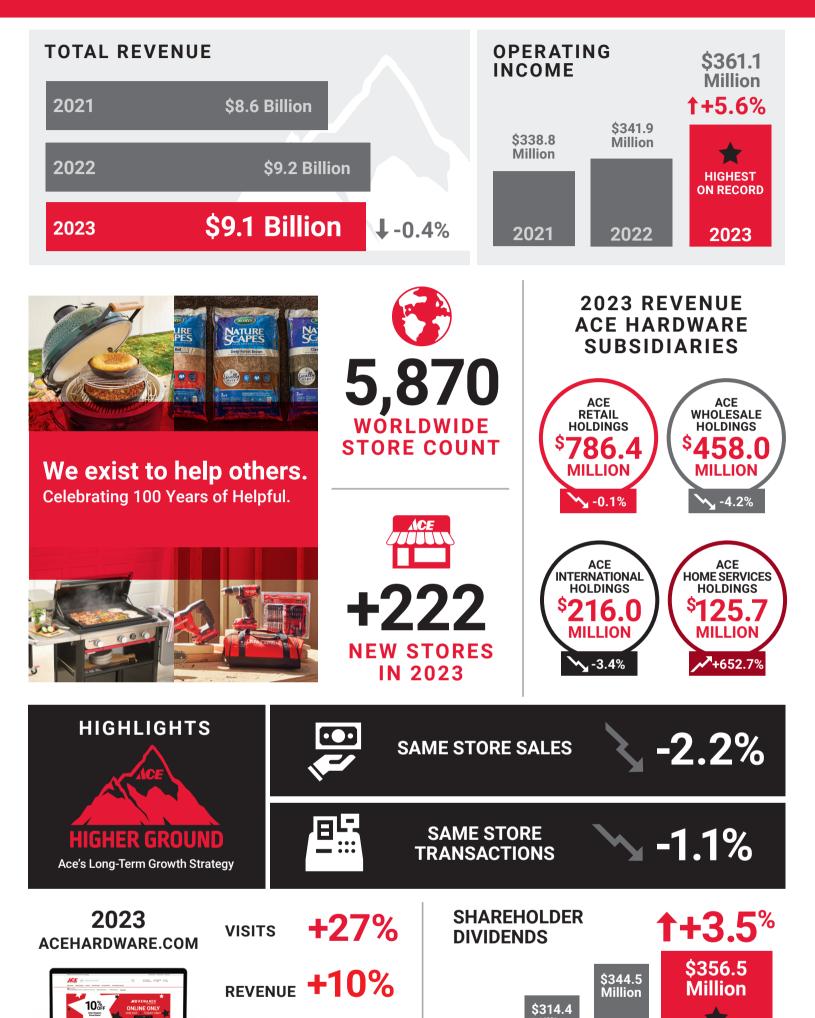

"I'm pleased to announce record operating income, record shareholder distributions, and record contributions to our charitable foundation... With shareholder dividends of \$356.5 million and pre-tax return on equity of 38.7 percent, the Ace team is to be commended for the discipline, production, and stewardship with which they managed our resources and opportunities."